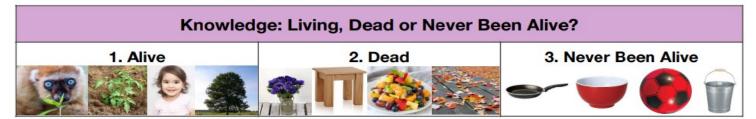

|
| microhabitat   | A microhabitat is a very small part of a habitat, such as a clump of grass or a space between rocks. It is a habitat for small creatures, such as woodlice or a butterfly. |
| producer       | Something that has the ability to make its own food, usually a plant.                                                                                                      |

Here are some different microhabitats you might have found in the local environment.



Under stones and rocks.



In short grass.



In and on the soil.





## Living Things and their Habitats



Desert



Domestic



Farm



Forest







Polar







Tropical Rainforest



Wetlands



UK Wild

## **Food Chain**